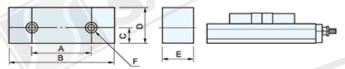

SOFT JAW / 軟質虎口 (Without Hardened & Ground / 無熱處理,無研磨) FJ-1001,1002,1003 FJ-1301,1302,1303 FJ-1601,1602,1603 FJ-2001,2002,2003

|          | FJ   |    |     |    |     |    |         |                      |      |     |     |    |     |    |         |
|----------|------|----|-----|----|-----|----|---------|----------------------|------|-----|-----|----|-----|----|---------|
| 07888092 | 1001 | 60 | 100 | 22 | 48  | 15 | M10x20L | 07888104             | 1601 | 90  | 160 | 25 | 58  | 15 | M10x20U |
| 07888094 | 1002 | 60 | 100 | 22 | 63  | 21 | M10x25L | 07888106             | 1602 | 90  | 160 | 25 | 73  | 23 | M10x25  |
| 07888096 | 1003 | 60 | 100 | 22 | 73  | 23 | M10x30L | 07888108             | 1603 | 90  | 160 | 25 | 103 | 30 | M10x35  |
| 07888098 | 1301 | 90 | 130 | 25 | 55  | 15 | M10x20L | 07888108<br>07888110 | 2001 | 120 | 200 | 28 | 63  | 18 | M12x25  |
| 07888100 | 1302 | 90 | 130 | 25 | 73  | 23 | M10x25L | 07888112             | 2002 | 120 | 200 | 28 | 103 | 30 | M12x35  |
| 07888102 | 1303 | 90 | 130 | 25 | 103 | 30 | M10x35L | 07888114             | 2003 | 120 | 200 | 28 | 123 | 36 | M12x45  |

SOFT JAW / 加厚軟質虎口 (Without Hardened & Ground / 無熱處理,無研磨) FJ-1004,1005 FJ-1304,1305 FJ-1604,1605 FJ-2004,2005

|          | FJ   | A   | В   | С  | D   | E  | E       |
|----------|------|-----|-----|----|-----|----|---------|
| 07888116 | 1004 | 60  | 100 | 22 | 48  | 48 | M10x20L |
| 07888118 | 1005 | 60  | 100 | 22 | 63  | 48 | M10x20L |
| 07888120 | 1304 | 90  | 130 | 25 | 63  | 48 | M10x20L |
| 07888122 | 1305 | 90  | 130 | 25 | 73  | 48 | M10x20L |
| 07888124 | 1604 | 90  | 160 | 25 | 63  | 48 | M10x20L |
| 07888126 | 1605 | 90  | 160 | 25 | 73  | 48 | M10x20L |
| 07888128 | 2004 | 120 | 200 | 28 | 63  | 63 | M12x25L |
| 07888130 | 2005 | 120 | 200 | 28 | 102 | 63 | M12x25L |