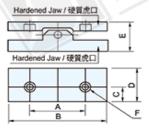

#### SPECIAL APPLICATION JAW PLATES

|    |          |          |          |          | OTHER    |
|----|----------|----------|----------|----------|----------|
|    | 07888002 | 07888006 | 07888010 | 07888014 | 07888018 |
| PJ | 100      | 130      | 160      | 200      | 250      |
| A  | 60       | 90       | 90       | 120      | 160      |
| В  | 100      | 130      | 160      | 200      | 250      |
| C  | 22       | 25       | 25       | 28       | 35       |
| D  | 48       | 55       | 58       | 63       | 80       |
| E  | 15       | 15       | 15       | 18       | 21       |
| F  | M10x20L  | M10x20L  | M10x20L  | M12x25L  | M12x25L  |

E

|    | 07888022 | 07888026 | 07888030 | 07888034 | 07888038 |
|----|----------|----------|----------|----------|----------|
| RJ | 100      | 130      | 160      | 200      | 250      |
| A  | 60       | 90       | 90       | 120      | 160      |
| В  | 100      | 130      | 160      | 200      | 250      |
| C  | 22       | 25       | 25       | 28       | 35       |
| D  | 48       | 55       | 58       | 63       | 80       |
| E  | 15       | 15       | 15       | 18       | 21       |
| F  | M10x20L  | M10x20L  | M10x20L  | M12x25L  | M12x25L  |