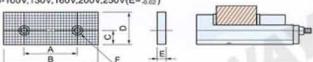

#### SPECIAL APPLICATION JAW PLATES

|    |          |          |          |          | OTHER    |
|----|----------|----------|----------|----------|----------|
|    | 07888002 | 07888006 | 07888010 | 07888014 | 07888018 |
| PJ | 100      | 130      | 160      | 200      | 250      |
| A  | 60       | 90       | 90       | 120      | 160      |
| В  | 100      | 130      | 160      | 200      | 250      |
| C  | 22       | 25       | 25       | 28       | 35       |
| D  | 48       | 55       | 58       | 63       | 80       |
| E  | 15       | 15       | 15       | 18       | 21       |
| F  | M10x20L  | M10x20L  | M10x20L  | M12x25L  | M12x25L  |

E

|    | 07888022 | 07888026 | 07888030 | 07888034 | 07888038 |
|----|----------|----------|----------|----------|----------|
| RJ | 100      | 130      | 160      | 200      | 250      |
| A  | 60       | 90       | 90       | 120      | 160      |
| В  | 100      | 130      | 160      | 200      | 250      |
| C  | 22       | 25       | 25       | 28       | 35       |
| D  | 48       | 55       | 58       | 63       | 80       |
| E  | 15       | 15       | 15       | 18       | 21       |
| F  | M10x20L  | M10x20L  | M10x20L  | M12x25L  | M12x25L  |