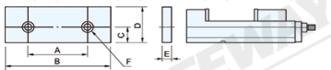

(HARDENED HRC55°-58°)

DJ-100,130,160,200

|    | 07888042 | 07888044 | 07888046 | 07888048 |
|----|----------|----------|----------|----------|
| DJ | 100      | 130      | 160      | 200      |
| A  | 60       | 90       | 90       | 120      |
| В  | 100      | 130      | 160      | 200      |
| C  | 22       | 25       | 25       | 28       |
| D  | 48       | 55       | 58       | 65       |
| E  | 32       | 32       | 32       | 32       |
| F  | M10x20L  | M10x20L  | M12x20L  | M12x25L  |

# (HARDENED HRC55°-58°) CJ-100,130,160,200,250

|      | 07888050 | 07888052 | 07888054 | 07888056 | 07888058 |
|------|----------|----------|----------|----------|----------|
| CJ   | 100      | 130      | 160      | 200      | 250      |
| A    | 60       | 90       | 90       | 120      | 160      |
| B    | 100      | 130      | 160      | 200      | 250      |
| C    | 22       | 25       | 25       | 28       | 35       |
| D    | 48       | 55       | 58       | 63       | 80       |
| E    | 24       | 24       | 30       | 36       | 36       |
| F    | 55       | 55       | 55       | 70       | 70       |
| G    |          | 12       | 12       | 12       | 12       |
| H    | 25       | 25       | 25       | 30       | 30       |
| 1.   | M10x16L  | M10x16L  | M10×16L  | M12x16L  | M12x16L  |
| Dis. | 40-100   | 40-100   | 40-100   | 50-140   | 50-140   |