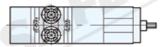

#### 1.2 How to clamp the workpiece

- 1) To prepare the vice for clamping, firstly make sure that the button (C) is in the upward position. Turn the handle anticlockwise and the jaw will be opened accordingly. Place the workpieces in the vice and close the vice buy turning the handle clockwise until the jaw opening is within 2 mm of the clamped position. This will give the best clamping power capacity on the workpieces.
- 2) To close the vice press the button (C) to the downward position and the jaw will close.

#### 1.3 How to un-clamp the workpieces:

1) The work piece is released by pulling up the button of the operating valve ( C ) The jaw will open automatically and the work piece can be removed.

**Note:** When setting up the vice please consider the correct jaws for the application. For cast products with rough surfaces will require serrated jaws such as the "RJ" series. Standard jaws will, due to the rough surface, be not as effective in clamping the work piece.