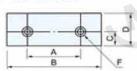

(HARDENED HRC55°-58°)

DJ-100,130,160,200

|    | 07888042 | 07888044 | 07888046 | 07888048 |
|----|----------|----------|----------|----------|
| DJ | 100      | 130      | 160      | 200      |
| A  | 60       | 90       | 90       | 120      |
| В  | 100      | 130      | 160      | 200      |
| C  | 22       | 25       | 25       | 28       |
| D  | 48       | 55       | 58       | 65       |
| E  | 32       | 32       | 32       | 32       |
| F  | M10x20L  | M10x20L  | M12x20L  | M12x25L  |

# (HARDENED HRC55°-58°) CJ-100,130,160,200,250

|      | 07888050 | 07888052 | 07888054 | 07888056 | 07888058 |
|------|----------|----------|----------|----------|----------|
| CJ   | 100      | 130      | 160      | 200      | 250      |
| A    | 60       | 90       | 90       | 120      | 160      |
| B    | 100      | 130      | 160      | 200      | 250      |
| C    | 22       | 25       | 25       | 28       | 35       |
| D    | 48       | 55       | 58       | 63       | 80       |
| E    | 24       | 24       | 30       | 36       | 36       |
| F    | 55       | 55       | 55       | 70       | 70       |
| G    |          | 12       | 12       | 12       | 12       |
| H    | 25       | 25       | 25       | 30       | 30       |
| 1.   | M10x16L  | M10x16L  | M10×16L  | M12x16L  | M12x16L  |
| Dis. | 40-100   | 40-100   | 40-100   | 50-140   | 50-140   |