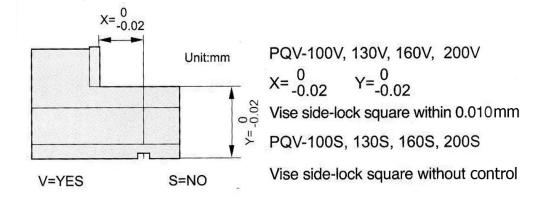

| NO | TEST REPORT                                                                          | JIS grade 1.   | GUARANTEED     | The second secon |     |
|----|--------------------------------------------------------------------------------------|----------------|----------------|--------------------------------------------------------------------------------------------------------------------------------------------------------------------------------------------------------------------------------------------------------------------------------------------------------------------------------------------------------------------------------------------------------------------------------------------------------------------------------------------------------------------------------------------------------------------------------------------------------------------------------------------------------------------------------------------------------------------------------------------------------------------------------------------------------------------------------------------------------------------------------------------------------------------------------------------------------------------------------------------------------------------------------------------------------------------------------------------------------------------------------------------------------------------------------------------------------------------------------------------------------------------------------------------------------------------------------------------------------------------------------------------------------------------------------------------------------------------------------------------------------------------------------------------------------------------------------------------------------------------------------------------------------------------------------------------------------------------------------------------------------------------------------------------------------------------------------------------------------------------------------------------------------------------------------------------------------------------------------------------------------------------------------------------------------------------------------------------------------------------------------|-----|
| 1  | Both jaw plate parallel                                                              | 0.020<br>100mm | 0.020<br>100mm |                                                                                                                                                                                                                                                                                                                                                                                                                                                                                                                                                                                                                                                                                                                                                                                                                                                                                                                                                                                                                                                                                                                                                                                                                                                                                                                                                                                                                                                                                                                                                                                                                                                                                                                                                                                                                                                                                                                                                                                                                                                                                                                                | 400 |
| 2  | Keyways on bottom of vise bed square to clamping surface of jaw plate.               | 0.020<br>100mm | 0.015<br>100mm | ② ②                                                                                                                                                                                                                                                                                                                                                                                                                                                                                                                                                                                                                                                                                                                                                                                                                                                                                                                                                                                                                                                                                                                                                                                                                                                                                                                                                                                                                                                                                                                                                                                                                                                                                                                                                                                                                                                                                                                                                                                                                                                                                                                            |     |
| 3  | Vise side-lock on bottom to slide way square.                                        | 0.020<br>100mm | 0.010<br>100mm |                                                                                                                                                                                                                                                                                                                                                                                                                                                                                                                                                                                                                                                                                                                                                                                                                                                                                                                                                                                                                                                                                                                                                                                                                                                                                                                                                                                                                                                                                                                                                                                                                                                                                                                                                                                                                                                                                                                                                                                                                                                                                                                                |     |
| 4  | Surface of vise bed parallel to bottom of vise body.                                 | 0.020<br>100mm | 0.010<br>100mm | 4-11                                                                                                                                                                                                                                                                                                                                                                                                                                                                                                                                                                                                                                                                                                                                                                                                                                                                                                                                                                                                                                                                                                                                                                                                                                                                                                                                                                                                                                                                                                                                                                                                                                                                                                                                                                                                                                                                                                                                                                                                                                                                                                                           | 14  |
| 5  | Top of rectangular test block clamped tightly by jaw parallel to bottom of vise body | 0.030<br>100mm | 0.020<br>100mm | ③                                                                                                                                                                                                                                                                                                                                                                                                                                                                                                                                                                                                                                                                                                                                                                                                                                                                                                                                                                                                                                                                                                                                                                                                                                                                                                                                                                                                                                                                                                                                                                                                                                                                                                                                                                                                                                                                                                                                                                                                                                                                                                                              |     |
| 6  | Max. opening test block parallel to bottom of vise body.                             | 0.050<br>100mm | 0.030<br>100mm | S=X                                                                                                                                                                                                                                                                                                                                                                                                                                                                                                                                                                                                                                                                                                                                                                                                                                                                                                                                                                                                                                                                                                                                                                                                                                                                                                                                                                                                                                                                                                                                                                                                                                                                                                                                                                                                                                                                                                                                                                                                                                                                                                                            |     |