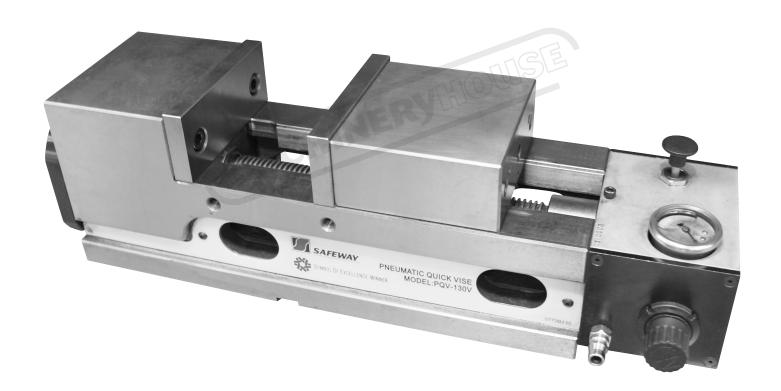

# **INSTRUCTION MANUAL**

# PQV-160V Pneumatic Production Vice 160mm

#### FEATURES:

- 1. Robust construction of one piece casting consisting of fixed jaw and vise bed.
- 2. Rigid casting of high tensile ductile iron FCD60JIS (Equal to GGG60) with 60 kgs/mm2 or 80,000 psi tensile strength.
- 3. Suitable for mass production runs on machine centers, milling machines, drilling machines or special purpose machines.
- 4. Compact pneumatic mechanism design. No oil is required only a air supply.
- 5. Compact total length of vise with Max, clamping capacity
- 6. Safety locking mechanism for unexpected termination of air supply. After pneumatic clamping. the work piece will be remain clamped firmly even without the air supply.
- 7. Easy and simple ON-OFF switch control for pneumatic operation. Optional electric control can be supplied for automatic operation or as a FMS system.
- 8. Safety protection with Max. pneumatic clamping stroke is 4 mm to prevent inserting operator's finger during clamping operation. (Stroke is 2mm best power capacity)
- 9. Rapid ON-OFF only 1.5sec.
- 10. Multiply vises can be set up and controlled with only one source of air supply. (Optional)
- 11. Free adjusting of Max. pneumatic clamping pressure from 0-1,000 kgf (4000) by air regulator, jaw opening 2 mm is best clamping power capacity of workpiece.
- 12. Vise bed flame hardened to HRC45° to reduceup wear and maintain accuracy.
- 13. Down trust "semi-spherical segment" mechanism eliminates the jaw and work-piece lifting