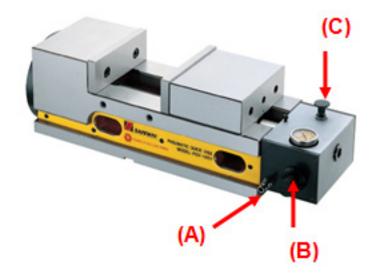

#### 1.1 Air Supply To Vice

- (1) Connecting the vice to the air compressor from the air hose nipple (called part no. A). For the best result use a hose with 12mm inside diameter. A hose with 10mm inside diameter can be used but the pressure may be reduced.
- (2) Depending on the requirements the pressure regulator (called part no. B) may be adjusted To adjust the regulator press down on the knob of the pressure regulator then rotate clockwise. The pressure gauge will display how much pressure you have selected.

  \*The original value of Pressure regulator is 6kg/cm2

#### 1.2 How to clamp the workpiece

- 1) To prepare the vice for clamping, firstly make sure that the button (C) is in the upward position. Turn the handle anticlockwise and the jaw will be opened accordingly. Place the workpieces in the vice and close the vice buy turning the handle clockwise until the jaw opening is within 2 mm of the clamped position. This will give the best clamping power capacity on the workpieces.
- 2) To close the vice press the button (C) to the downward position and the jaw will close.

#### 1.3 How to un-clamp the workpieces:

1) The work piece is released by pulling up the button of the operating valve ( C ) The jaw will open automatically and the work piece can be removed.

**Note:** When setting up the vice please consider the correct jaws for the application. For cast products with rough surfaces will require serrated jaws such as the "RJ" series. Standard jaws will, due to the rough surface, be not as effective in clamping the work piece.