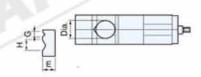

|          |         | A  | В  | H  | L  |
|----------|---------|----|----|----|----|
| 07901612 | KA16x12 | 16 | 12 | 10 | 25 |
| 07901614 | KA16x14 | 16 | 14 | 10 | 25 |
| 07901618 | KA16x18 | 16 | 18 | 10 | 25 |
| 07901620 | KA16x20 | 16 | 20 | 10 | 25 |
| 07901622 | KA16x22 | 16 | 22 | 10 | 25 |
| 07901812 | KA18x12 | 18 | 12 | 10 | 25 |
| 07901814 | KA18x14 | 18 | 14 | 10 | 25 |
| 07901816 | KA18x16 | 18 | 16 | 10 | 25 |
| 07901820 | KA18x20 | 18 | 20 | 10 | 25 |
| 07901822 | KA18x22 | 18 | 22 | 10 | 25 |
| 07901212 | KA12x12 | 12 |    | 8  | 22 |
| 07901414 | KA14x14 | 14 |    | 10 | 22 |
| 07901616 | KA16x16 | 16 |    | 10 | 22 |
| 07901818 | KA18x18 | 18 |    | 10 | 22 |
| 07902020 | KA20x20 | 20 |    | 10 | 22 |
| 07902222 | KA22x22 | 22 |    | 12 | 25 |