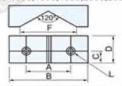

#### SPECIAL APPLICATION JAW PLATES

|    |          |          |          |          | OTHER    |
|----|----------|----------|----------|----------|----------|
|    | 07888002 | 07888006 | 07888010 | 07888014 | 07888018 |
| PJ | 100      | 130      | 160      | 200      | 250      |
| A  | 60       | 90       | 90       | 120      | 160      |
| В  | 100      | 130      | 160      | 200      | 250      |
| C  | 22       | 25       | 25       | 28       | 35       |
| D  | 48       | 55       | 58       | 63       | 80       |
| E  | 15       | 15       | 15       | 18       | 21       |
| F  | M10x20L  | M10x20L  | M10x20L  | M12x25L  | M12x25L  |

E

|    | 07888022 | 07888026 | 07888030 | 07888034 | 07888038 |
|----|----------|----------|----------|----------|----------|
| RJ | 100      | 130      | 160      | 200      | 250      |
| A  | 60       | 90       | 90       | 120      | 160      |
| В  | 100      | 130      | 160      | 200      | 250      |
| C  | 22       | 25       | 25       | 28       | 35       |
| D  | 48       | 55       | 58       | 63       | 80       |
| E  | 15       | 15       | 15       | 18       | 21       |
| F  | M10x20L  | M10x20L  | M10x20L  | M12x25L  | M12x25L  |