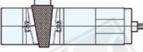

#### 1.1 Air Supply To Vice

- (1) Connecting the vice to the air compressor from the air hose nipple (called part no. A). For the best result use a hose with 12mm inside diameter. A hose with 10mm inside diameter can be used but the pressure may be reduced.
- (2) Depending on the requirements the pressure regulator (called part no. B) may be adjusted To adjust the regulator press down on the knob of the pressure regulator then rotate clockwise. The pressure gauge will display how much pressure you have selected.

  \*The original value of Pressure regulator is 6kg/cm2