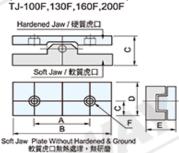

|          |         | Α   | В   | С  | D  | E  | F       | REMARK   |
|----------|---------|-----|-----|----|----|----|---------|----------|
| 07888200 | VJ-100  | 60  | 100 | 22 | 48 | 24 | M10x20L | ø10-65mm |
| 07888202 | VJ-130  | 90  | 130 | 25 | 55 | 24 | M10x20L | ø10-65mm |
| 07888204 | VJ-160  | 90  | 160 | 25 | 58 | 24 | M10x20L | ø10-65mm |
| 07888206 | VJ-200  | 120 | 200 | 28 | 63 | 30 | M12x25L | ø25-85mm |
| 07888210 | TJ-100  | 60  | 100 | 22 | 48 | 48 | M10x20L | 18°      |
| 07888212 | TJ-130  | 90  | 130 | 25 | 55 | 55 | M10x20L | 13°      |
| 07888214 | TJ-160  | 90  | 160 | 25 | 58 | 58 | M10x20L | 11°      |
| 07888216 | TJ-200  | 120 | 200 | 28 | 63 | 63 | M12x25L | 9°       |
| 07888220 | TJ-100F | 60  | 100 | 22 | 48 | 48 | M10x25L | 18°      |
| 07888222 | TJ-130F | 90  | 130 | 25 | 55 | 55 | M10x20L | 13°      |
| 07888224 | TJ-160F | 90  | 160 | 25 | 58 | 58 | M10x20L | 11°      |
| 07888226 | TJ-200F | 120 | 200 | 28 | 63 | 63 | M12x25L | 9°       |