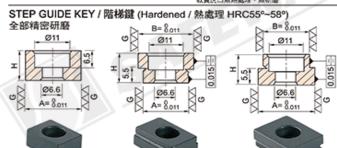

x20L | ø10-65mm |
| 07888202 | VJ-130  | 90  | 130 | 25 | 55 | 24 | M10x20L | ø10-65mm |
| 07888204 | VJ-160  | 90  | 160 | 25 | 58 | 24 | M10x20L | ø10-65mm |
| 07888206 | VJ-200  | 120 | 200 | 28 | 63 | 30 | M12x25L | ø25-85mm |
| 07888210 | TJ-100  | 60  | 100 | 22 | 48 | 48 | M10x20L | 18°      |
| 07888212 | TJ-130  | 90  | 130 | 25 | 55 | 55 | M10x20L | 13°      |
| 07888214 | TJ-160  | 90  | 160 | 25 | 58 | 58 | M10x20L | 11°      |
| 07888216 | TJ-200  | 120 | 200 | 28 | 63 | 63 | M12x25L | 9°       |
| 07888220 | TJ-100F | 60  | 100 | 22 | 48 | 48 | M10x25L | 18°      |
| 07888222 | TJ-130F | 90  | 130 | 25 | 55 | 55 | M10x20L | 13°      |
| 07888224 | TJ-160F | 90  | 160 | 25 | 58 | 58 | M10x20L | 11°      |
| 07888226 | TJ-200F | 120 | 200 | 28 | 63 | 63 | M12x25L | 9°       |



|          |         | A  | В  | H  | L  |
|----------|---------|----|----|----|----|
| 07901612 | KA16x12 | 16 | 12 | 10 | 25 |
| 07901614 | KA16x14 | 16 | 14 | 10 | 25 |
| 07901618 | KA16x18 | 16 | 18 | 10 | 25 |
| 07901620 | KA16x20 | 16 | 20 | 10 | 25 |
| 07901622 | KA16x22 | 16 | 22 | 10 | 25 |
| 07901812 | KA18x12 | 18 | 12 | 10 | 25 |
| 07901814 | KA18x14 | 18 | 14 | 10 | 25 |
| 07901816 | KA18x16 | 18 | 16 | 10 | 25 |
| 07901820 | KA18x20 | 18 | 20 | 10 | 25 |
| 07901822 | KA18x22 | 18 | 22 | 10 | 25 |
| 07901212 | KA12x12 | 12 |    | 8  | 22 |
| 07901414 | KA14x14 | 14 |    | 10 | 22 |
| 07901616 | KA16x16 | 16 |    | 10 | 22 |
| 07901818 | KA18x18 | 18 |    | 10 | 22 |
| 07902020 | KA20x20 | 20 |    | 10 | 22 |
| 07902222 | KA22x22 | 22 |    | 12 | 25 |

### **Spare Parts**