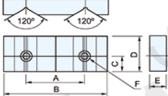

#### SPECIAL APPLICATION JAW PLATES

|    |          |          |          |          | OTHER    |
|----|----------|----------|----------|----------|----------|
|    | 07888002 | 07888006 | 07888010 | 07888014 | 07888018 |
| PJ | 100      | 130      | 160      | 200      | 250      |
| A  | 60       | 90       | 90       | 120      | 160      |
| В  | 100      | 130      | 160      | 200      | 250      |
| C  | 22       | 25       | 25       | 28       | 35       |
| D  | 48       | 55       | 58       | 63       | 80       |
| E  | 15       | 15       | 15       | 18       | 21       |
| F  | M10x20L  | M10x20L  | M10x20L  | M12x25L  | M12x25L  |

E

|    | 07888022 | 07888026 | 07888030 | 07888034 | 07888038 |
|----|----------|----------|----------|----------|----------|
| RJ | 100      | 130      | 160      | 200      | 250      |
| A  | 60       | 90       | 90       | 120      | 160      |
| В  | 100      | 130      | 160      | 200      | 250      |
| C  | 22       | 25       | 25       | 28       | 35       |
| D  | 48       | 55       | 58       | 63       | 80       |
| E  | 15       | 15       | 15       | 18       | 21       |
| F  | M10x20L  | M10x20L  | M10x20L  | M12x25L  | M12x25L  |