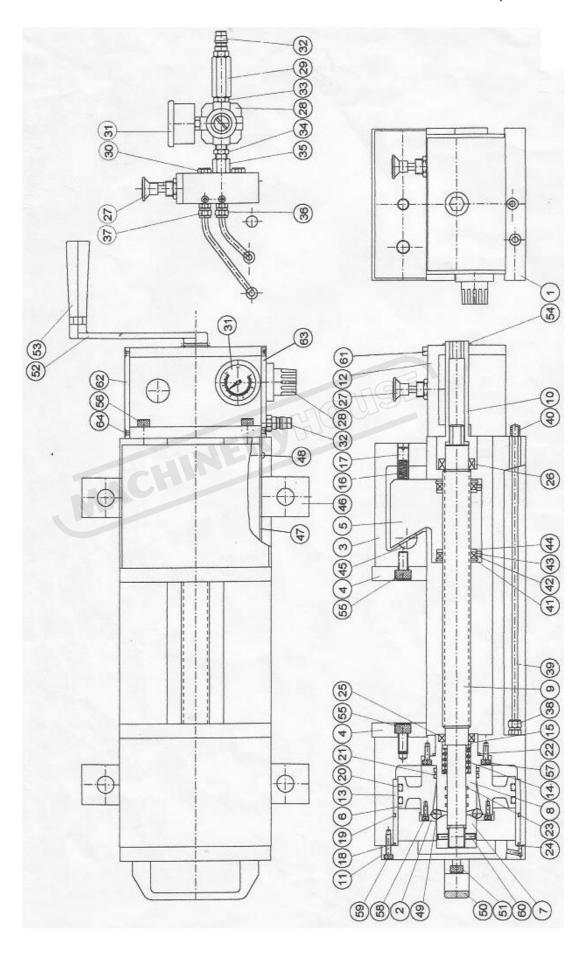

|          |         | A  | В  | H  | L  |
|----------|---------|----|----|----|----|
| 07901612 | KA16x12 | 16 | 12 | 10 | 25 |
| 07901614 | KA16x14 | 16 | 14 | 10 | 25 |
| 07901618 | KA16x18 | 16 | 18 | 10 | 25 |
| 07901620 | KA16x20 | 16 | 20 | 10 | 25 |
| 07901622 | KA16x22 | 16 | 22 | 10 | 25 |
| 07901812 | KA18x12 | 18 | 12 | 10 | 25 |
| 07901814 | KA18x14 | 18 | 14 | 10 | 25 |
| 07901816 | KA18x16 | 18 | 16 | 10 | 25 |
| 07901820 | KA18x20 | 18 | 20 | 10 | 25 |
| 07901822 | KA18x22 | 18 | 22 | 10 | 25 |
| 07901212 | KA12x12 | 12 |    | 8  | 22 |
| 07901414 | KA14x14 | 14 |    | 10 | 22 |
| 07901616 | KA16x16 | 16 |    | 10 | 22 |
| 07901818 | KA18x18 | 18 |    | 10 | 22 |
| 07902020 | KA20x20 | 20 |    | 10 | 22 |
| 07902222 | KA22x22 | 22 |    | 12 | 25 |

### **Spare Parts**



# DATE:27 July. 2005 Computer No:07700200

| NO. | Computer No.