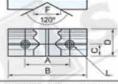

# (HARDENED HRC55°-58°) CJ-100,130,160,200,250

|      | 07888050 | 07888052 | 07888054 | 07888056 | 07888058 |
|------|----------|----------|----------|----------|----------|
| CJ   | 100      | 130      | 160      | 200      | 250      |
| A    | 60       | 90       | 90       | 120      | 160      |
| B    | 100      | 130      | 160      | 200      | 250      |
| C    | 22       | 25       | 25       | 28       | 35       |
| D    | 48       | 55       | 58       | 63       | 80       |
| E    | 24       | 24       | 30       | 36       | 36       |
| F    | 55       | 55       | 55       | 70       | 70       |
| G    |          | 12       | 12       | 12       | 12       |
| H    | 25       | 25       | 25       | 30       | 30       |
| 1.   | M10x16L  | M10x16L  | M10×16L  | M12x16L  | M12x16L  |
| Dis. | 40-100   | 40-100   | 40-100   | 50-140   | 50-140   |