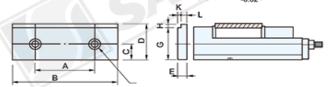

#### SPECIAL APPLICATION JAW PLATES

|    |          |          |          |          | OTHER    |
|----|----------|----------|----------|----------|----------|
|    | 07888002 | 07888006 | 07888010 | 07888014 | 07888018 |
| PJ | 100      | 130      | 160      | 200      | 250      |
| A  | 60       | 90       | 90       | 120      | 160      |
| В  | 100      | 130      | 160      | 200      | 250      |
| C  | 22       | 25       | 25       | 28       | 35       |
| D  | 48       | 55       | 58       | 63       | 80       |
| E  | 15       | 15       | 15       | 18       | 21       |
| F  | M10x20L  | M10x20L  | M10x20L  | M12x25L  | M12x25L  |

E

|    | 07888022 | 07888026 | 07888030 | 07888034 | 07888038 |
|----|----------|----------|----------|----------|----------|
| RJ | 100      | 130      | 160      | 200      | 250      |
| A  | 60       | 90       | 90       | 120      | 160      |
| В  | 100      | 130      | 160      | 200      | 250      |
| C  | 22       | 25       | 25       | 28       | 35       |
| D  | 48       | 55       | 58       | 63       | 80       |
| E  | 15       | 15       | 15       | 18       | 21       |
| F  | M10x20L  | M10x20L  | M10x20L  | M12x25L  | M12x25L  |