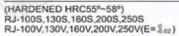

#### (HARDENED HRC55°~58°) LJ-100S,130S,160S,200S

B

υ,

F

LJ-100V,130V,160V,200V(E= 8 nz)

|    | 07888060 | 07888064 | 07888068 | 07888072 |
|----|----------|----------|----------|----------|
| LJ | 100      | 130      | 160      | 200      |
| A  | 60       | 90       | 90       | 120      |
| В  | 100      | 130      | 160      | 200      |
| C  | 22       | 25       | 25       | 28       |
| D  | 63       | 69       | 73       | 88       |
| E  | 21       | 23       | 23       | 30       |
| F  | M10x25L  | M10x30L  | M10x30L  | M12x35L  |
| G  | M12x45L  | M12x45L  | M14x55L  | M16x65L  |